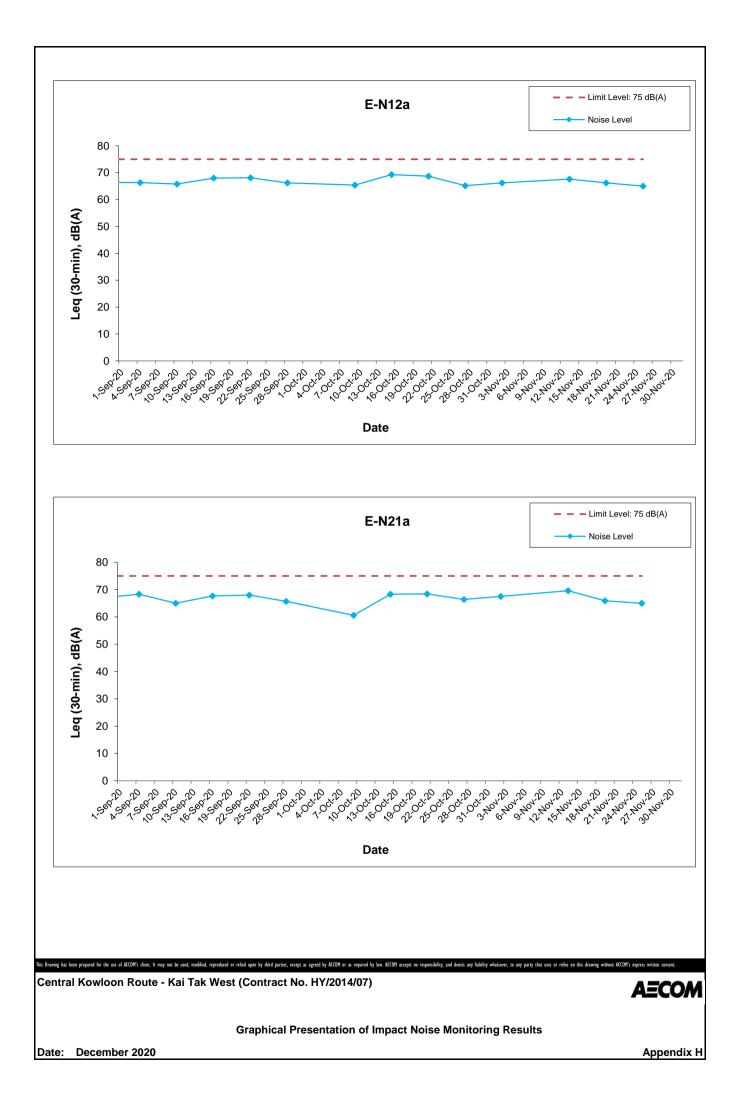

Daytime Noise Monitoring Results at Station E-N12a (19 Hing Yan Street)

Daytime Noise Monitoring Results at Station E-N21a (Block B of Merit Industrial Centre)

| Date      | Weather<br>Condition | Noise Level for 30-min, dB(A) <sup>#</sup> |      |      |      | Limit Level, | Exceedance |
|-----------|----------------------|--------------------------------------------|------|------|------|--------------|------------|
|           |                      | Time                                       | L90  | L10  | Leq  | dB(A)        | (Y/N)      |
| 2-Nov-20  | Sunny                | 14:50                                      | 65.2 | 69.3 | 67.5 | 75           | Ν          |
| 13-Nov-20 | Sunny                | 14:15                                      | 66.5 | 71.0 | 69.6 | 75           | Ν          |
| 19-Nov-20 | Sunny                | 13:15                                      | 64.3 | 67.9 | 65.9 | 75           | Ν          |
| 25-Nov-20 | Sunny                | 10:00                                      | 63.0 | 66.5 | 65.0 | 75           | N          |